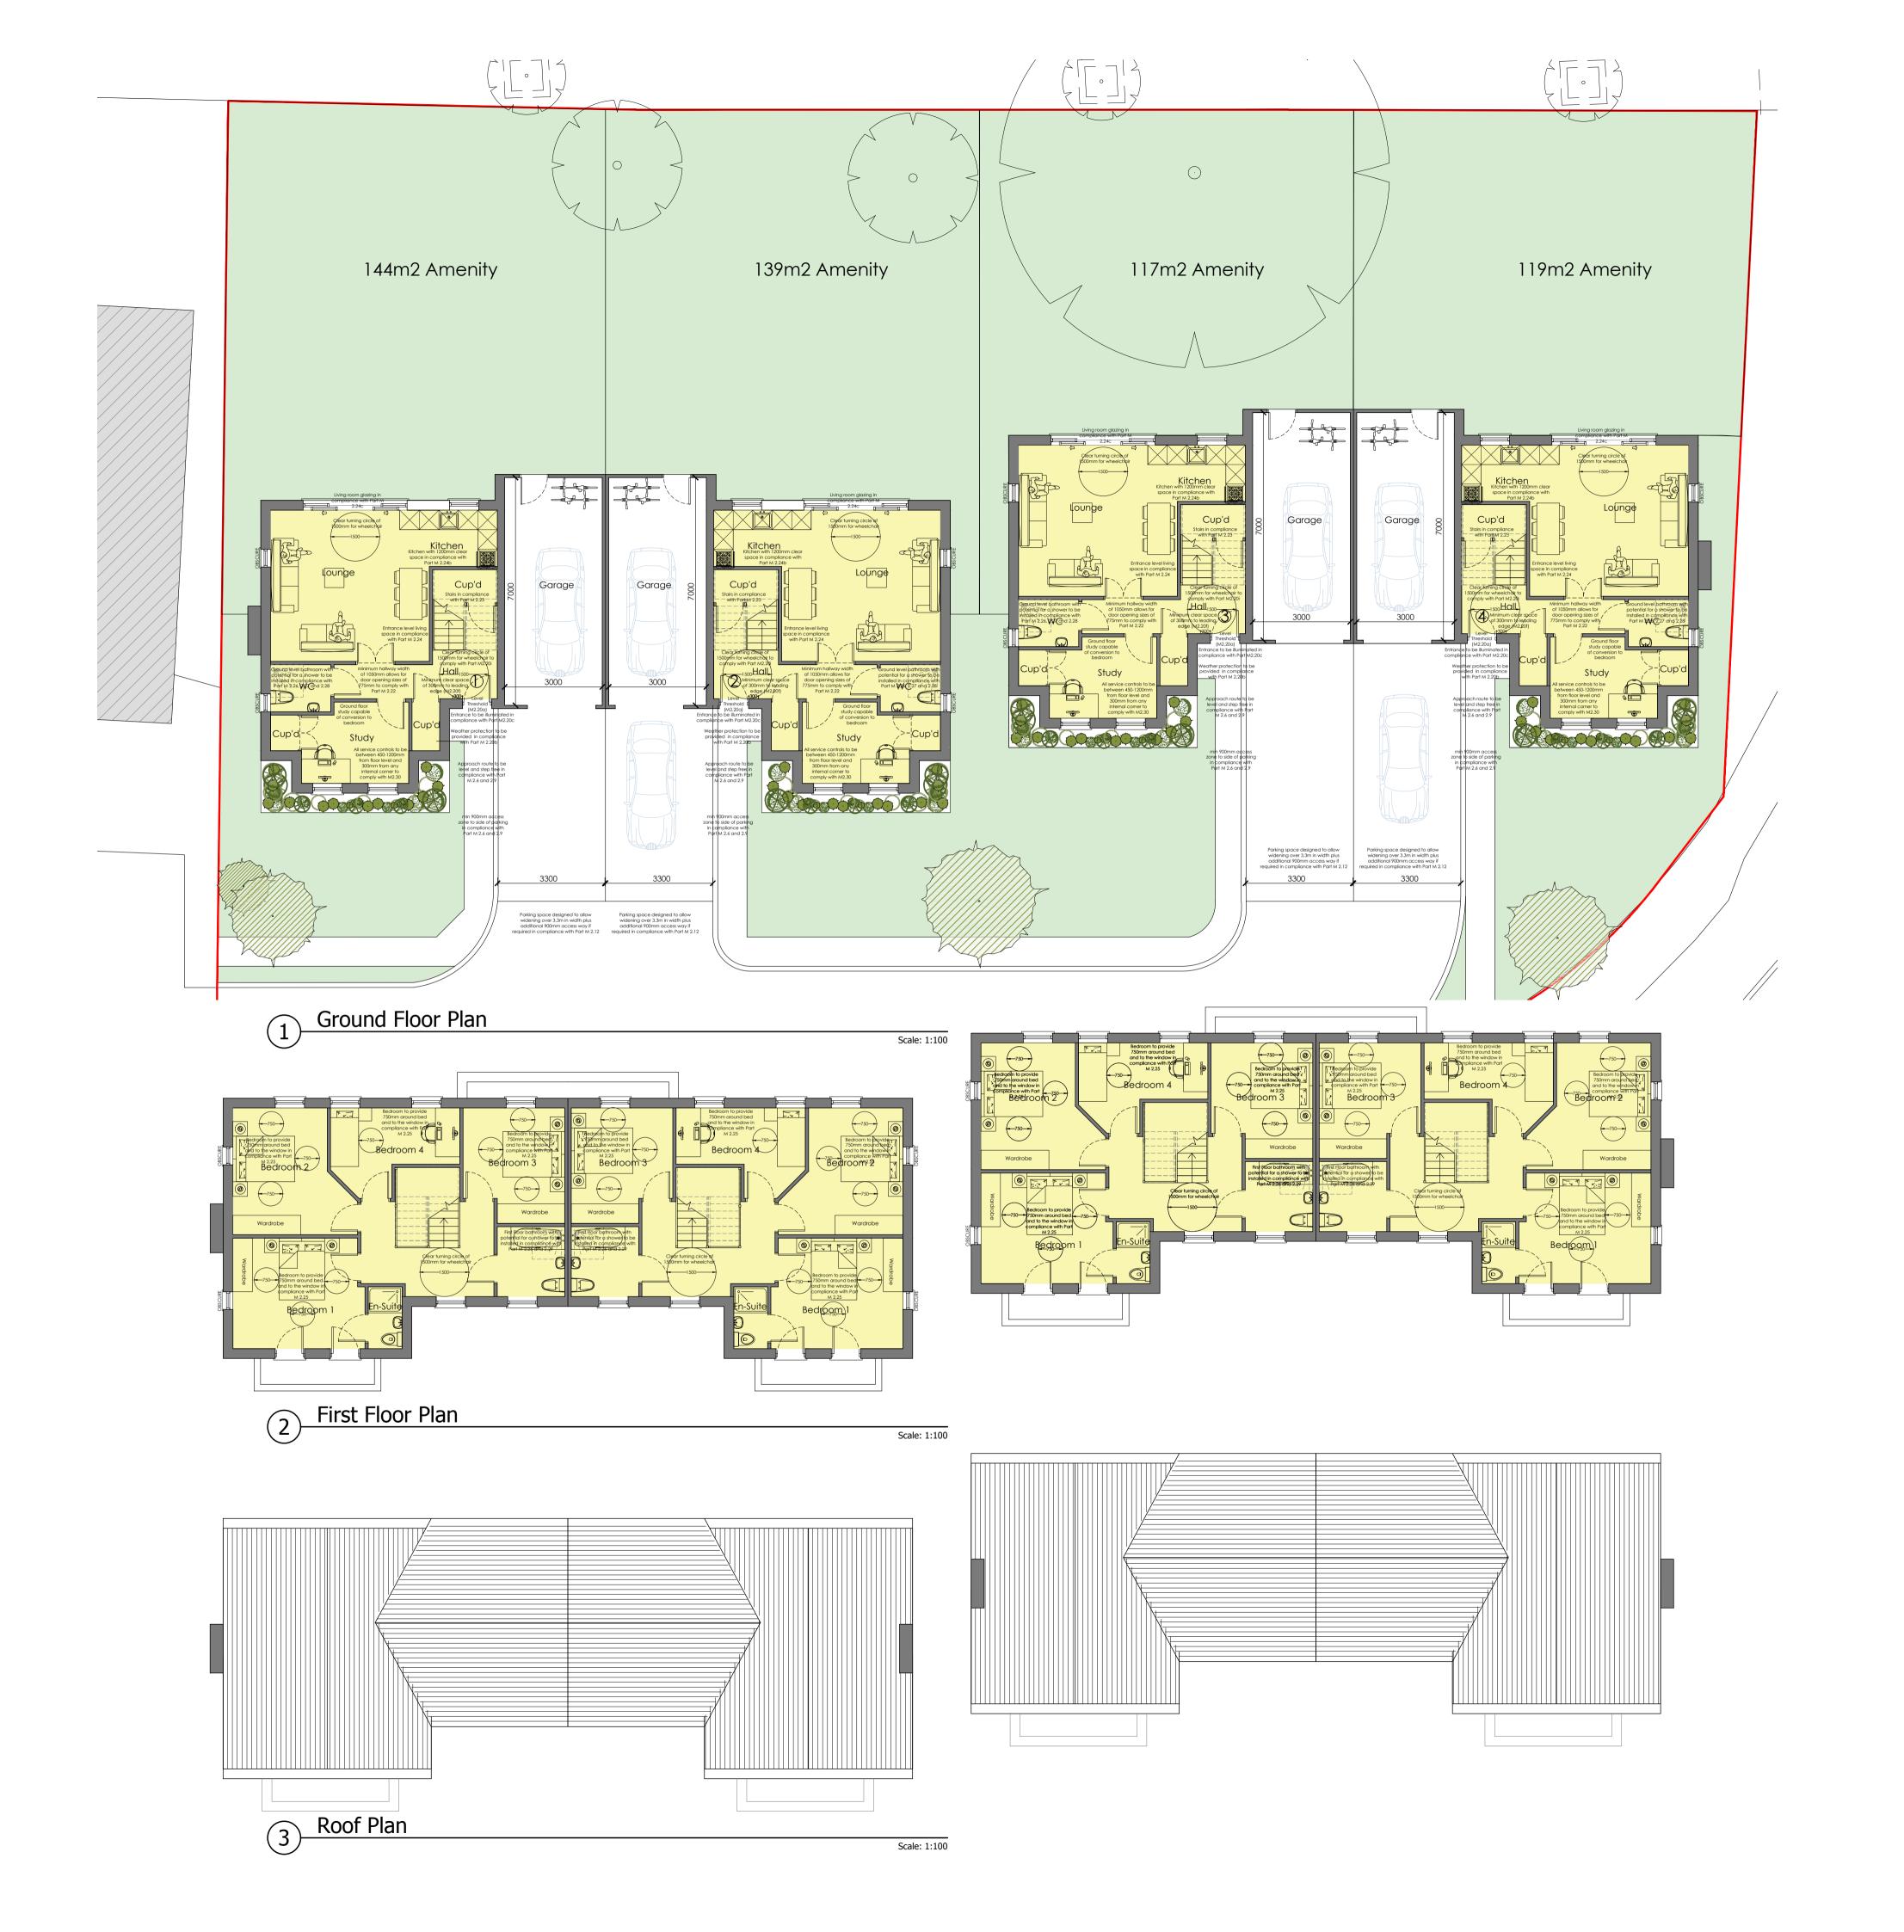

## Schedule of Accomodation:

| House's (01-04) | - 4 Bedrooms          |
|-----------------|-----------------------|
| Ground          | - 74.3m <sup>2</sup>  |
| First           | - 67.5m <sup>2</sup>  |
|                 |                       |
| Total           | - 141.8m <sup>2</sup> |
|                 |                       |

## scale 1:100

## APS DESIGN ASSOCIATES LTD ARCHITECTURAL DESIGNERS AND PLANNING CONSULTANTS PROJECT STAGE: DRAWN BY: DATE: October 2015 CLIENT: PROJECT: New Garrison Road

JOB NO: 2200 DRAWING NO: REVISION: 2200 05

DRAWING TITLE: Proposed Floor Plans 1:100 @ A1

The Design Studio 1 Cambridge Road (Rear) Nelson Street Southend-On-Sea Essex SS1 1ET

DRAWING NO: REVISION: REVISION: REVISION: 05

SCALE: 1:100 @ A1

Tel: 01702 469 769 - 01702 337328

Email: admin@apsdesignsuk.com designteam@apsdesignsuk.com planning@apsdesignsuk.com Website: www.apsdesignsuk.com